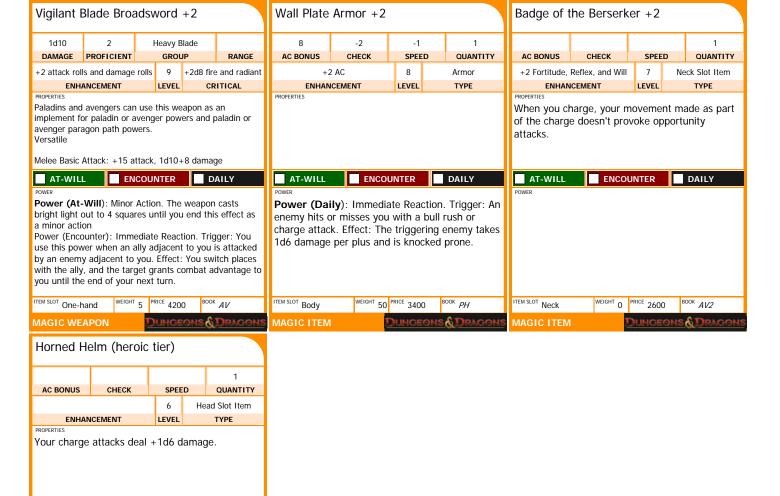

# **MAGIC ITEM INDEX**

List your powers below. Check the box when the power is used. Clear the box when the power renews.

| Clear the box when the power renews.                 |                   |  |  |  |
|------------------------------------------------------|-------------------|--|--|--|
| MAGIC ITEMS  WEAPON Vigilant Blade Broadsword +2 (E) |                   |  |  |  |
| WEAPON                                               | 屵                 |  |  |  |
| WEAPON                                               | 井                 |  |  |  |
| WEAPON                                               | $\dashv$          |  |  |  |
| ARMOR Wall Plate Armor +2 (E)                        | $\dashv$          |  |  |  |
| ARMS                                                 | $\dashv$          |  |  |  |
| FEET                                                 | $\exists$         |  |  |  |
| HANDS                                                | $\exists$         |  |  |  |
| Horned Helm (heroic tier) (E)                        | $\exists$         |  |  |  |
| Badge of the Berserker +2 (E)                        | $\exists$         |  |  |  |
| RING                                                 | $\overline{\Box}$ |  |  |  |
| RING                                                 |                   |  |  |  |
| WAIST                                                |                   |  |  |  |
|                                                      |                   |  |  |  |
|                                                      |                   |  |  |  |
|                                                      |                   |  |  |  |
|                                                      |                   |  |  |  |
|                                                      |                   |  |  |  |
|                                                      |                   |  |  |  |
|                                                      |                   |  |  |  |
|                                                      |                   |  |  |  |
|                                                      |                   |  |  |  |
|                                                      |                   |  |  |  |
|                                                      |                   |  |  |  |
|                                                      |                   |  |  |  |
| Daily Item Powers Per Day                            |                   |  |  |  |
| Heroic (1-10) Milestone / / /                        | /                 |  |  |  |
| Paragon (11-20)                                      | /                 |  |  |  |
| Epic (21-30)                                         | /                 |  |  |  |
| RITUALS / ALCHEMY                                    |                   |  |  |  |
|                                                      |                   |  |  |  |
|                                                      |                   |  |  |  |
|                                                      |                   |  |  |  |
|                                                      |                   |  |  |  |
|                                                      |                   |  |  |  |
|                                                      |                   |  |  |  |
|                                                      |                   |  |  |  |
|                                                      |                   |  |  |  |
|                                                      |                   |  |  |  |