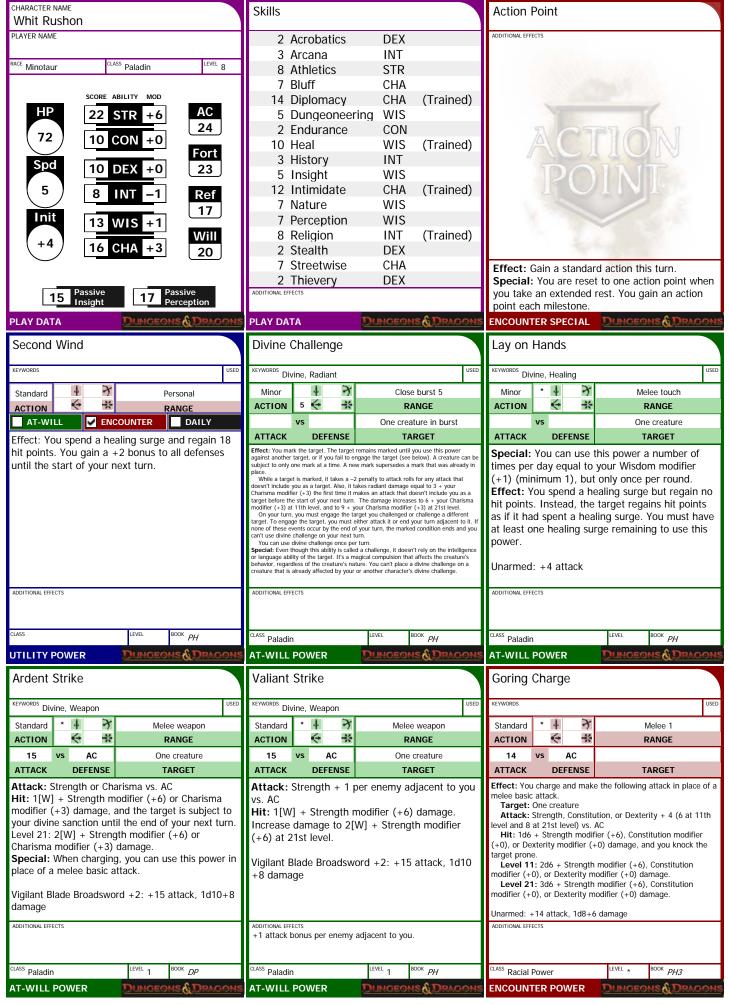

# POWER INDEX List your powers below. Check the box when the power is used. Clear the box when the power renews. AT-WILL POWERS Divine Challenge Lay on Hands Ardent Strike Valiant Strike ENCOUNTER POWERS Second Wind

**DAILY POWERS** 

**UTILITY POWERS** 

OTHER EQUIPMENT

Goring Charge
Heedless Fury
Divine Mettle
Divine Strength
Hold Fast

Blade of Light

**Driving Blades** 

Divine Counter

Shield of Discipline

Martyr's Retribution