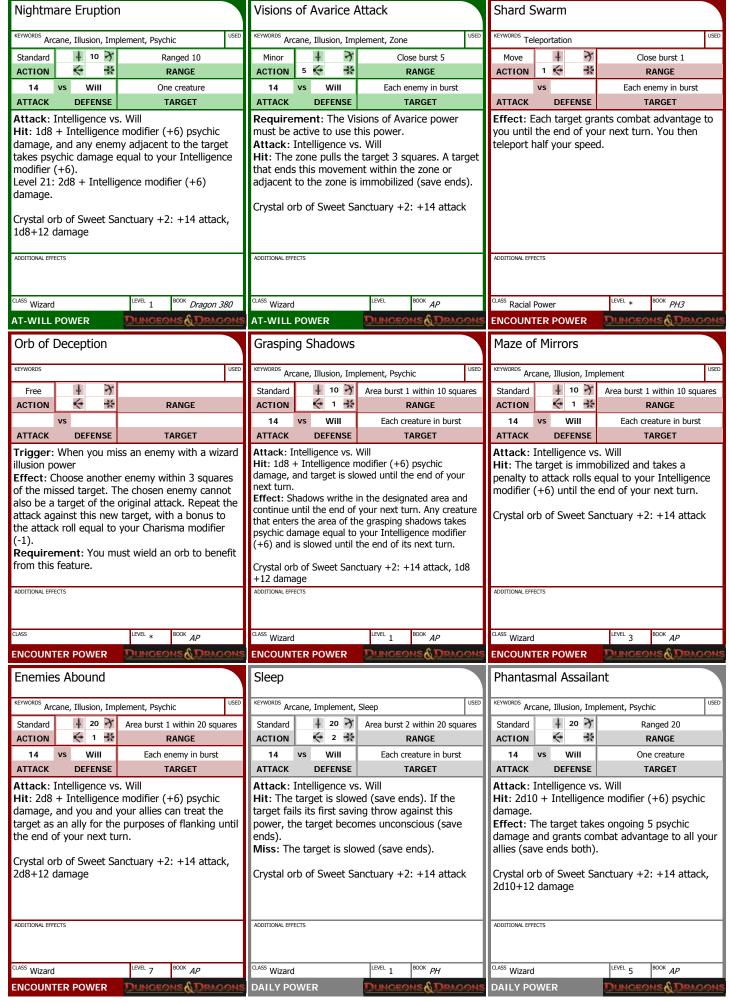

#### **POWER INDEX**

List your powers below. Check the box when the power is used.

| AT-WILL POWERS            | news. |
|---------------------------|-------|
| Ghost Sound               |       |
| Light                     |       |
| Mage Hand                 |       |
| Prestidigitation          |       |
| Phantom Bolt              |       |
| Nightmare Eruption        |       |
| Visions of Avarice Attack |       |
| ENCOUNTER POWER           | S     |
| Second Wind               |       |
| Shard Swarm               |       |
| Orb of Deception          |       |
| Grasping Shadows          |       |
| Maze of Mirrors           |       |
| Enemies Abound            |       |
| DAILY POWERS              |       |
| Sleep                     |       |
| Phantom Chasm             |       |
| Phantasmal Assailant      |       |
| Visions of Avarice        |       |
|                           |       |
| UTILITY POWERS            |       |
| Spectral Image            |       |
| Shield                    |       |
| Invisibility              |       |
| Wizard's Escape           |       |
|                           |       |
|                           |       |
|                           |       |
|                           |       |
| OTHER EQUIPMEN            | ΙΤ    |
| Spellbook                 |       |
|                           |       |
|                           |       |
|                           |       |
|                           |       |
|                           |       |
|                           |       |
|                           |       |
|                           |       |
|                           |       |
|                           |       |
|                           |       |
| COLNIC AND OTHER WAY      |       |