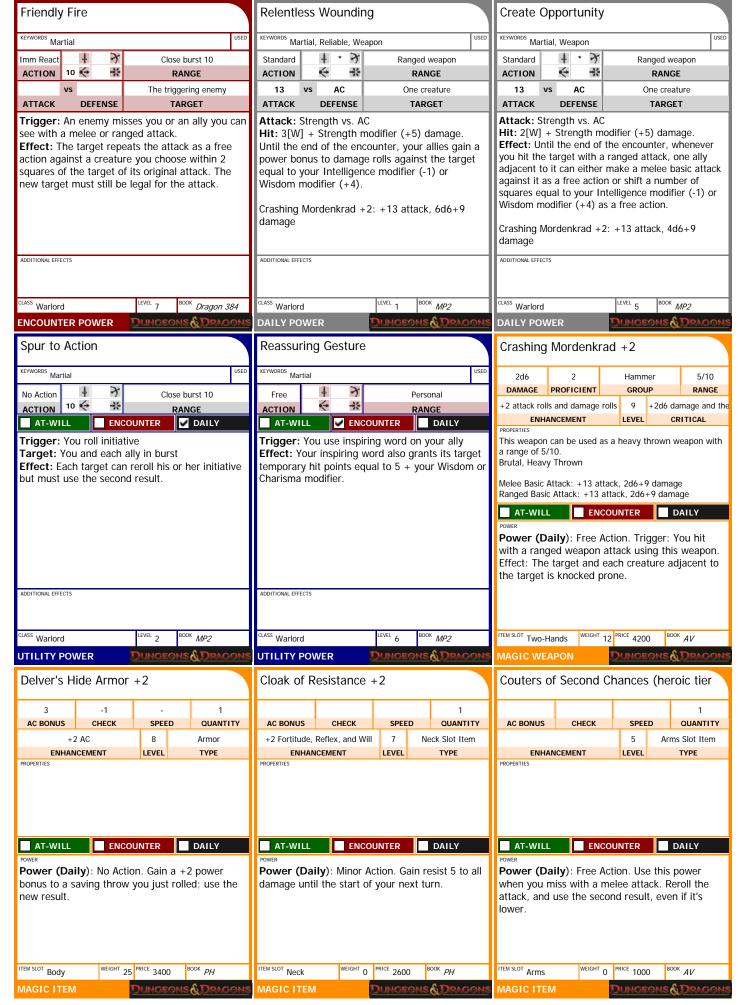

## MAGIC ITEM INDEX

List your powers below. Check the box when the power is used. Clear the box when the power renews.

| MAGIC ITEMS |                                             |                   |
|-------------|---------------------------------------------|-------------------|
| WEAPON      | Crashing Mordenkrad +2 (E)                  |                   |
| WEAPON      |                                             |                   |
| WEAPON      |                                             |                   |
| WEAPON      |                                             |                   |
| ARMOR       | Delver's Hide Armor +2 (E)                  |                   |
| ARMS        | Couters of Second Chances (heroic tier) (E) |                   |
| FEET        |                                             |                   |
| HANDS       |                                             | $\overline{\Box}$ |
| HEAD        |                                             |                   |
| NECK        | Cloak of Resistance +2 (E)                  |                   |
| RING        |                                             |                   |
| RING        |                                             |                   |
| WAIST       |                                             |                   |
|             |                                             |                   |
|             |                                             |                   |
|             |                                             |                   |
|             |                                             |                   |
|             |                                             |                   |
|             |                                             |                   |
|             |                                             |                   |
|             |                                             |                   |
|             |                                             |                   |
|             |                                             |                   |
|             |                                             |                   |
|             |                                             |                   |
|             | Daily Item Powers Per Day                   |                   |
| Heroic      | (1-10) Milestone / / /                      | /                 |
| Parago      | n (11-20) Milestone / / /                   | /                 |

#### OTHER EQUIPMENT

**UTILITY POWERS** 

Spur to Action Reassuring Gesture