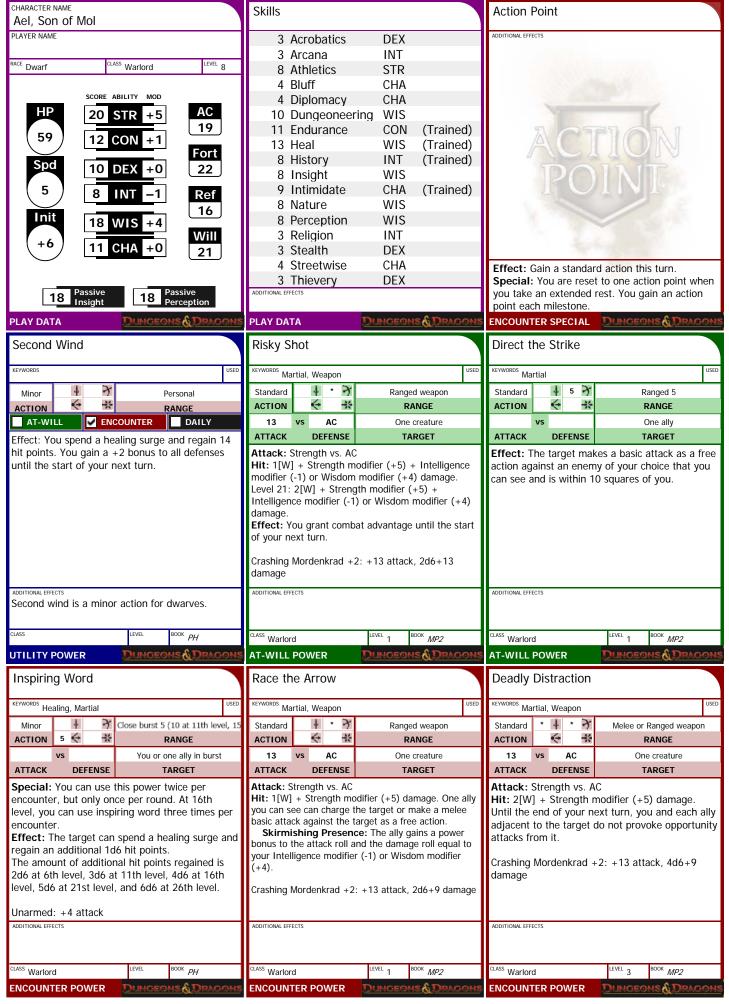

# POWER INDEX List your powers below. Check the box when the power is used. Clear the box when the power renews AT-WILL POWERS Risky Shot Direct the Strike **ENCOUNTER POWERS** Second Wind Inspiring Word Race the Arrow Deadly Distraction Friendly Fire **DAILY POWERS** Relentless Wounding Create Opportunity